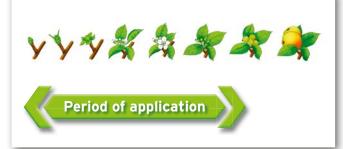

# Positioning

Foliar application: apply before flowering and until 7 days after petal fall, at 250 ml/100 l of water.

Aminogreen nature is a unique and exclusive Biostimulant from Isagro, a pillar among the Isagro Biosolutions portfolio. It was developed at our Research & Development facilities in Novara and Galliera, Italy, where dedicated scientists and researchers invent new solutions for farmers.