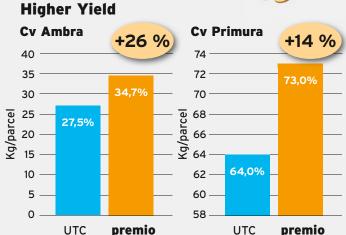

#### **POTATO**

#### Further trials in 2016 - Italy

- Pear «Abate fetel» +20% fruit weight;
- Peach «Ambra» +15% yield;
- Melon «Brennus» +19% yield.