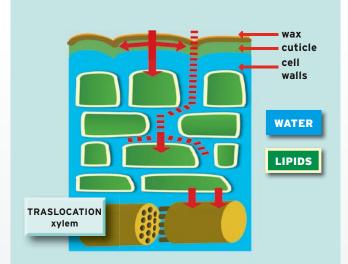

# Systemicity of Kiralaxyl<sup>®</sup> makes the difference!

- Lipid solubility: stocked in the waxy cuticle, it is not washed off by rain and penetrates into leaves.
- Water solubility: uniform protection of new shoots, fruits and leaves by optimal translocation in the vegetal tissues.