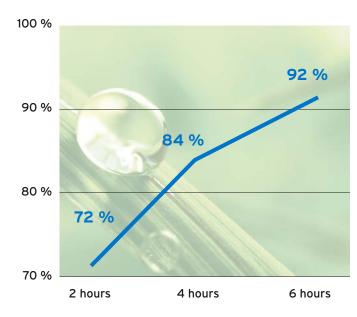

### Rainfastness

Many studies demonstrate the resistance of Kiralaxyl to wash out by measuring its presence into leaves exposed to artificial rain.

% efficacy after a rain event

Delay between application and the rain event